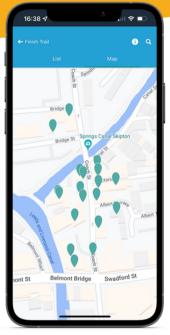

# WHAT DOES A DIGITAL TRAIL LOOK LIKE?

- GROUPING BUSINESS
  TYPES
- VOTING TRAILS
- · CHECK IN TRAILS
- · Q&A
- · HISTORIC & HERITAGE
- . AUGMENTED REALITY

**Trails Section** 

**List View** 

**Map View** 