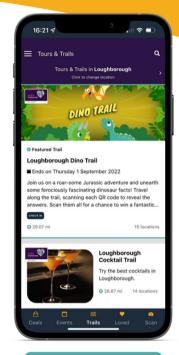

# WHAT DOES A DIGITAL TRAIL LOOK LIKE?

- GROUPING BUSINESS
  TYPES
- VOTING TRAILS
- · CHECK IN TRAILS
- · Q&A
- · HISTORIC & HERITAGE
- . AUGMENTED REALITY

**Trails Section** 

**List View** 

**Map View** 